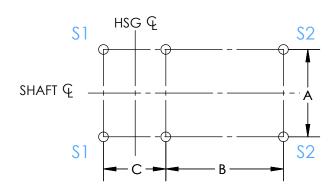

## **ISOLATOR MOUNTING PATTERN**

## **NOTES:**

- 1. Mounting hole weights are calculated based at corners of fans and is for reference only.
- 2. Weights include accessories and max motor weight.
- 3. Holes near center of fan are extra holes and are not required to be used for mounting or for isolators.

## **DIMENSIONAL DATA**

| ARR-10 |          |        |          |          |          |
|--------|----------|--------|----------|----------|----------|
| Size   | Α        | В      | С        | S1 (LBS) | S2 (LBS) |
| 60     | 13 11/16 | 13 7/8 | 8 5/8    | 29       | 44       |
| 70     | 13 11/16 | 13 7/8 | 8 5/8    | 29       | 44       |
| 80     | 13 11/16 | 13 7/8 | 8 5/8    | 29       | 44       |
| 100    | 13 11/16 | 13 7/8 | 8 5/8    | 29       | 44       |
| 122    | 15 11/16 | 13 7/8 | 10 3/16  | 39       | 59       |
| 135    | 17 3/16  | 13 7/8 | 11 1/16  | 41       | 62       |
| 150    | 17 3/16  | 15 7/8 | 12 1/8   | 59       | 89       |
| 165    | 17 3/16  | 15 7/8 | 13 3/16  | 63       | 95       |
| 182    | 17 3/16  | 15 7/8 | 14 7/16  | 67       | 101      |
| 200    | 18 7/16  | 15 7/8 | 15 11/16 | 75       | 113      |
| 222    | 20 11/16 | 18 7/8 | 17 1/4   | 88       | 132      |
| 245    | 21 7/16  | 18 7/8 | 18 13/16 | 97       | 146      |
| 270    | 22 15/16 | 21 7/8 | 20 5/8   | 112      | 168      |
| 300    | 24 11/16 | 23 3/8 | 23 1/2   | 157      | 236      |
| 330    | 27 11/16 | 25 2/4 | 25 3/4   | 202      | 303      |
| 365    | 29 11/16 | 25 3/4 | 28 1/16  | 221      | 331      |
| 402    | 33 11/16 | 25 3/4 | 30 3/4   | 246      | 370      |
| 445    | 42 1/2   | 25     | 33 5/16  | 327      | 491      |
| 490    | 46 1/2   | 25     | 36 7/16  | 376      | 564      |
| 542    | 51 1/2   | 25     | 40 3/16  | 425      | 638      |